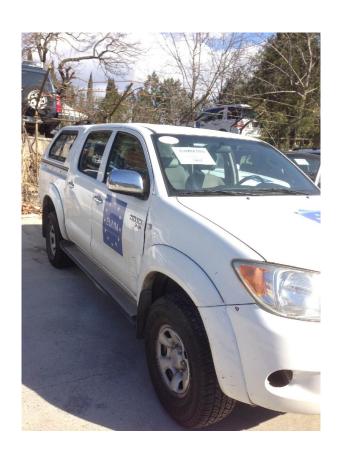

# Toyota Hilux Pick Up 2.5 TD

Type of car
Type of body
Year of product
Fuel
Color
Toyota Hilux
Pick up
2006
Diesel
White

Vehicle Chassis No MROFR22G370516273

Mileage 200 140 KM

Engine Good
Suspension Good
Brakes Good
Battery Good
Fuel System Good
Tires Good
Hand brake Good

### Visual inspection of vehicle:

- The vehicle is in reasonable shape and correspondents with the service of eight years!
- Front right door and wing slightly dented.