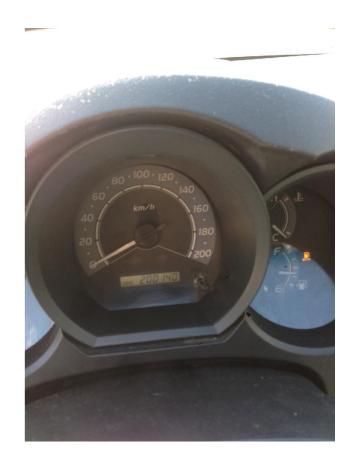

# Toyota Hilux Pick Up 2.5 TD

Type of car
Type of body
Year of product
Fuel
Color
Toyota Hilux
Pick up
2006
Diesel
White

Vehicle Chassis No MROFR22G370516273

Mileage 200 140 KM

Engine Good
Suspension Good
Brakes Good
Battery Good
Fuel System Good
Tires Good
Hand brake Good