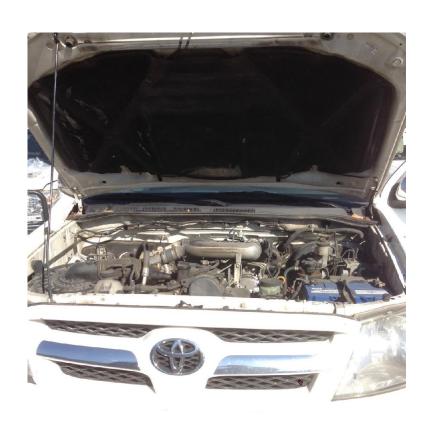

# Toyota Hilux Pick Up 2.5 TD

Type of car
Type of body
Year of product
Fuel
Color
Toyota Hilux
Pick up
2006
Diesel
White

Vehicle Chassis No MROFR22G370516273

Mileage 200 140 KM

Engine Good
Suspension Good
Brakes Good
Battery Good
Fuel System Good
Tires Good
Hand brake Good