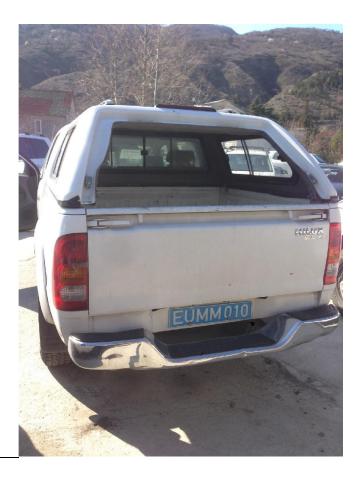

### Visual inspection of vehicle:

- The vehicle is in reasonable shape and correspondents with the service of eight years!
- Front right door and wing slightly dented.

## **Accident history:**

• No major body damages.