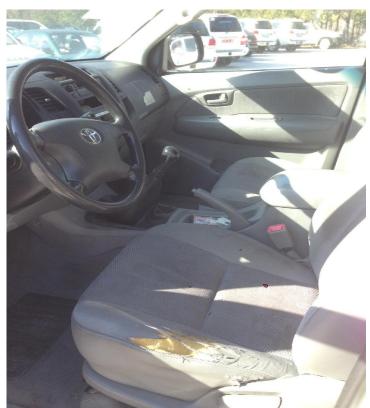

# **Vehicle Technical Inspection Form**

# Toyota Hilux Pick Up 2.5 TD



Type of car
Type of body
Year of product
Fuel
Color
Toyota Hilux
Pick up
2006
Diesel
White

Vehicle Chassis No MROFR22G370516273

Mileage 200 140 KM

Engine Good
Suspension Good
Brakes Good
Battery Good
Fuel System Good
Tires Good
Hand brake Good

### Visual inspection of vehicle:

- The vehicle is in reasonable shape and correspondents with the service of eight years!
- Front right door and wing slightly dented.

#### Remarks:

• insufficient interior condition (dirty)

#### **Maintenance records:**

• Vehicle has been serviced after each 10,000 km. Last service on 06.09.2013 at 195 965 KM

## **Accident history:**

• No major body damages.